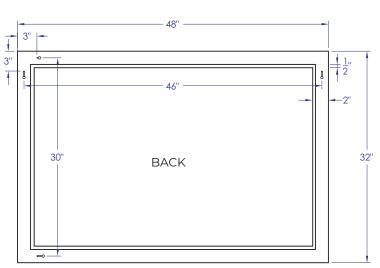

# SPECIFICATION SHEET 48" MIRROR WITH WOOD FRAME **DMM48**

#### **MIRROR FEATURES**

- · Design & Made in Canada
- · Solid Maple Wood Frame & Glass
- · Multi-layer moisture resistance wood finish for premium protection and durability
- · Beveled edge mirror
- · Horizontal or vertical wallmount option
- · Easy transport and installation