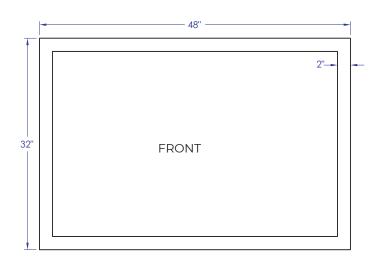

# SPECIFICATION SHEET 48" MIRROR WITH WOOD FRAME **DMM48**

#### **MIRROR FEATURES**

- · Design & Made in Canada
- · Solid Maple Wood Frame & Glass
- · Multi-layer moisture resistance wood finish for premium protection and durability
- · Beveled edge mirror
- · Horizontal or vertical wallmount option
- · Easy transport and installation